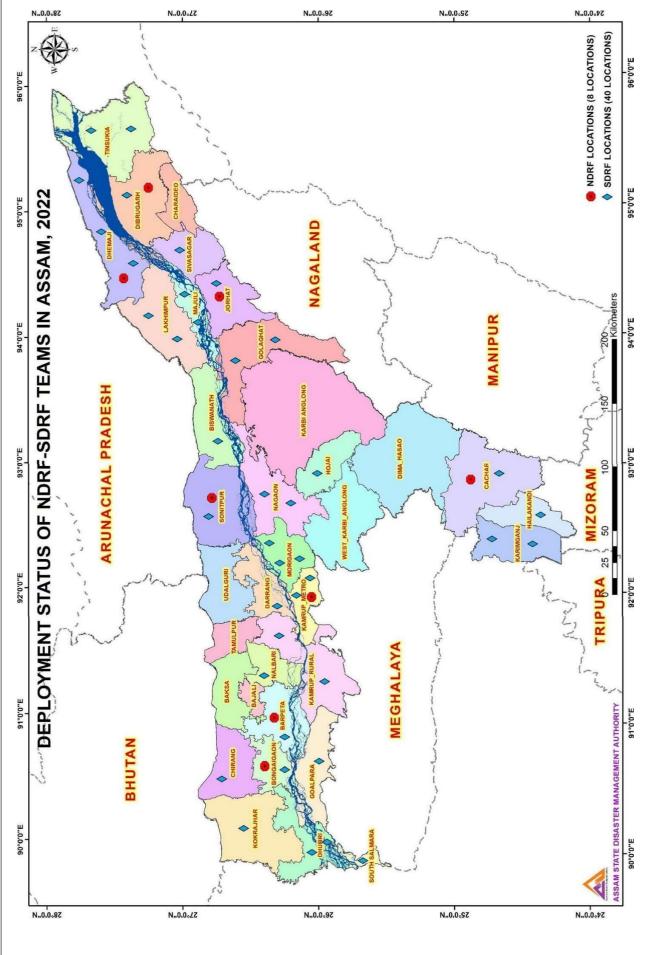

#### 2.9 Rescue Operations

Rescue operations were carried out by the various responding agencies namely NDRF, SDRF, SSB and Local Administration in the affected districts during the flood. 1<sup>st</sup> Bn. and 12<sup>th</sup> Bn. NDRF teams were prepositioned in 08 locations across the State with rescue boats and SDRF personnel deployed in 40 locations of Assam. Besides, SSB in Chirang and IWT in Dibrugarh also helped the district administrations for evacuating flood affected public. Revenue Circle Officials also used country boats mainly for transporting relief materials and rescuing animals in the affected village. Assam State Disaster Management Authority (ASDMA) had deployed 200 Inflatable Rubber Boats, 5 Speed Boats and 2 river ambulances in the districts.