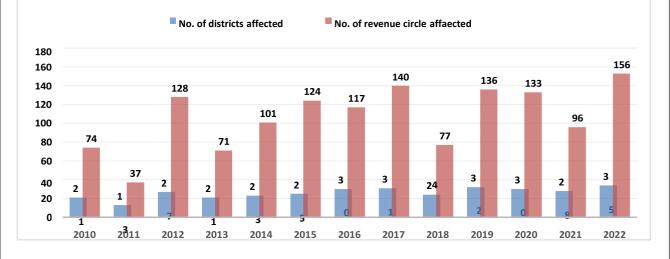

## Figure 1: Graph showing Population Affected by Floods from 2010-2022 Districts & Revenue Circle Affected by Floods (2010-2022)

#### Figure 2: Graph showing Districts and Revenue Circles Affected by Floods from 2010-2022

Figure 3: Graph showing Loss of Human Lives due to Floods and Landslides from 2010-2022

As per the Flood Hazard Atlas of Assam prepared by National Remote Sensing Centre (NRSC), Hyderabad using satellite data, about 28.75% (22.54 lakh hectares) of land in Assam state is affected by flood during 1998-2015.

## 2.3. Cumulative Snapshot of Floods 2022 (06<sup>th</sup> April to 28<sup>th</sup> October 2022):

| Number of districts affected by flood   | 35           |
|-----------------------------------------|--------------|
| Number of Revenue Circles affected      | 156          |
| Number of villages affected             | 10,106       |
| Number of deaths due to flood           | 181          |
| Total population affected               | 88,50,686    |
| Number of Relief Camps & Shelters       | 4,097        |
| Number of inmates in Relief Camps       | 7,43,528     |
| Crop area affected                      | 2.46 Lakh Ha |
| Fully damaged Pucca houses              | 381          |
| Fully damaged Kutcha houses             | 2,345        |
| Severely damaged Pucca houses           | 447          |
| Severely damaged Kutcha houses          | 2,347        |
| Partially damaged Pucca & Kutcha houses | 1,87,436     |
| Huts damaged/ Destroyed                 | 3,325        |
| Cattle Shed damaged                     | 5,933        |
| Animal lost                             |              |
| (a) Big animals lost                    | 373          |
| (b) Small animals lost                  | 1675         |
| (c ) Poultry (birds) lost               | 55875        |