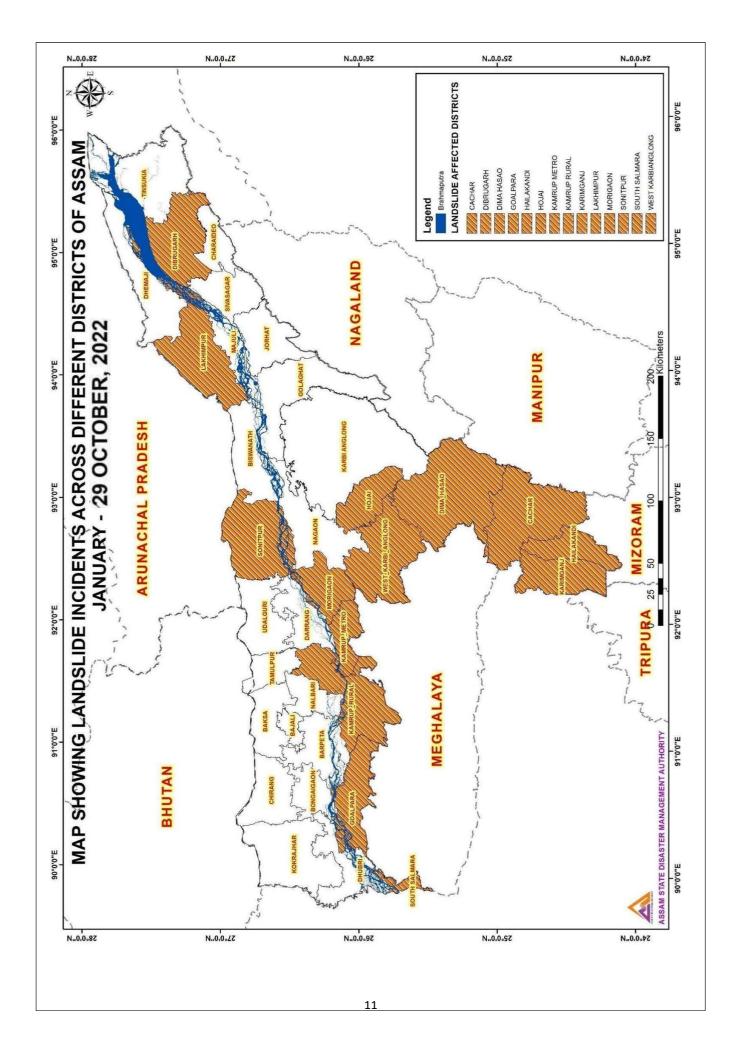

Flood Situation at Kaziranga National Park

| District   | Total | Flood Death | Landslide |
|------------|-------|-------------|-----------|
| Bajali     | 3     | 3           | 0         |
| Barpeta    | 18    | 18          | 0         |
| Biswanath  | 2     | 2           | 0         |
| Cachar     | 48    | 45          | 3         |
| Chirang    | 2     | 2           | 0         |
| Darrang    | 9     | 9           | 0         |
| Dhemaji    | 2     | 3           | 0         |
| Dhubri     | 5     | 5           | 0         |
| Dibrugarh  | 2     | 2           | 0         |
| Dima-Hasao | 4     | 0           | 4         |
| Goalpara   | 2     | 0           | 2         |
| Golaghat   | 2     | 2           | 0         |
| Hailakandi | 5     | 3           | 2         |
| Нојаі      | 9     | 9           | 0         |
| Kamrup     | 8     | 8           | 0         |
| Kamrup (M) | 7     | 2           | 5         |
| Karimganj  | 10    | 8           | 2         |
| Kokrajhar  | 2     | 2           | 0         |
| Lakhimpur  | 7     | 6           | 1         |
| Morigaon   | 6     | 6           | 0         |
| Nagaon     | 29    | 29          | 0         |
| Nalbari    | 6     | 6           | 0         |
| Sivasagar  | 1     | 1           | 0         |
| Sonitpur   | 2     | 2           | 0         |
| Tamulpur   | 2     | 2           | 0         |
| Udalguri   | 6     | 6           | 0         |
| Total      | 200   | 181         | 19        |

## 2.6 Human Lives Lost due to Flood & Landslide (06<sup>th</sup> April to 28<sup>th</sup> Octobers 2022):