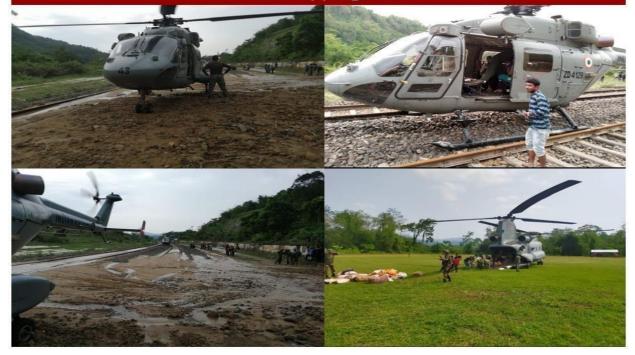

#### 2.9 Rescue Operations

Rescue operations were carried out by the various responding agencies namely NDRF, SDRF, SSB and Local Administration in the affected districts during the flood. 1<sup>st</sup> Bn. and 12<sup>th</sup> Bn. NDRF teams were prepositioned in 08 locations across the State with rescue boats and SDRF personnel deployed in 40 locations of Assam. Besides, SSB in Chirang and IWT in Dibrugarh also helped the district administrations for evacuating flood affected public. Revenue Circle Officials also used country boats mainly for transporting relief materials and rescuing animals in the affected village. Assam State Disaster Management Authority (ASDMA) had deployed 200 Inflatable Rubber Boats, 5 Speed Boats and 2 river ambulances in the districts.

| District   | Agency                                                                                                                                                                                                                                                                                                                                                                                                                                                                                                                                                                                                                                                                                                                                                                                                                                                                                                                        | Boats<br>Deploye<br>d | Person<br>Evacuate<br>d By<br>Boats | Animal<br>Evacuate<br>d By<br>Boats | Helicopter<br>s Deployed | Person<br>Evacua<br>ted By<br>Helicop<br>ters |
|------------|-------------------------------------------------------------------------------------------------------------------------------------------------------------------------------------------------------------------------------------------------------------------------------------------------------------------------------------------------------------------------------------------------------------------------------------------------------------------------------------------------------------------------------------------------------------------------------------------------------------------------------------------------------------------------------------------------------------------------------------------------------------------------------------------------------------------------------------------------------------------------------------------------------------------------------|-----------------------|-------------------------------------|-------------------------------------|--------------------------|-----------------------------------------------|
| Bajali     | SDRF, Army/Paramilitary force, Circle<br>Office/Local Administration, NDRF,<br>Police                                                                                                                                                                                                                                                                                                                                                                                                                                                                                                                                                                                                                                                                                                                                                                                                                                         | 10                    | 1306                                | 22                                  | 0                        | 0                                             |
| Baksa      | Fire & Emergency Services (F&ES),<br>SDRF, Army/Paramilitary force                                                                                                                                                                                                                                                                                                                                                                                                                                                                                                                                                                                                                                                                                                                                                                                                                                                            | 8                     | 355                                 | 0                                   | 0                        | 0                                             |
| Barpeta    | Circle Office/Local Administration,<br>SDRF, NDRF, Army/Paramilitary<br>force, Fire & Emergency Services<br>(F&ES), Local People, veterinary<br>team deployed- 2 nos., camp<br>conducted- 6 places(Amguri,<br>Sutirpather, Kharballi, Bardanga,<br>Jomerkur), Vety camp organised 2<br>nos, Haldhia Gaon, Haldhia Pather,<br>Veterinary dept- 4 nos of treatment<br>camp organised at<br>Guileza,Bardanga,Haldhia<br>Gaon,Balaipather, Veterinary<br>department organised 3 nos of<br>Treatmaent camps at<br>1.Mowamari,2.Besimari,3.Dhakaliap<br>ara, Veterinary dept organised 5 nos<br>of Treatment camp in 1. Sikatary<br>Pathar,2. Hapachar Pathar,3.<br>Tarakandi,4. Lachanga,5. Mowamari<br>village, Veterinary dept. organized 1<br>no of treatment camp at Guileza vill of<br>Rupshi under Kalgachia Rev Circle<br>., Veterinary dept organized 1 no of<br>treatment camp at Aprupi Muhia<br>Milan Bazar on 05/06/22 | 69                    | 8425                                | 52791                               | 0                        | 0                                             |
| Biswanath  | NDRF, SDRF                                                                                                                                                                                                                                                                                                                                                                                                                                                                                                                                                                                                                                                                                                                                                                                                                                                                                                                    | 9                     | 312                                 | 0                                   | 0                        | 0                                             |
| Bongaigaon | NDRF, SDRF, Circle Office/Local<br>Administration, Local People, Engine<br>Boat, Country Boat, Fngine Boat, Fire<br>& Emergency Services (F&ES)                                                                                                                                                                                                                                                                                                                                                                                                                                                                                                                                                                                                                                                                                                                                                                               | 33                    | 747                                 | 678                                 | 0                        | 0                                             |
| Cachar     | Army/Paramilitary force, Circle<br>Office/Local Administration, Civil                                                                                                                                                                                                                                                                                                                                                                                                                                                                                                                                                                                                                                                                                                                                                                                                                                                         | 96                    | 29756                               | 41                                  | 2                        | 0                                             |