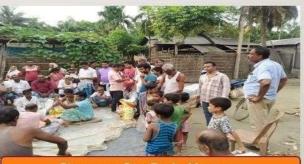

#### MINISTERS INSPECTING FLOOD SITUATION

HCM, Assam in Raha Rev. Circle, Nagaon

Sarthebari Rev. Circle, Barpeta

HM, Rev. & DM Dept. in Barama Rev. Circle, Baksa

Air Evacuation & Food Dropping, Dima – Hasao District