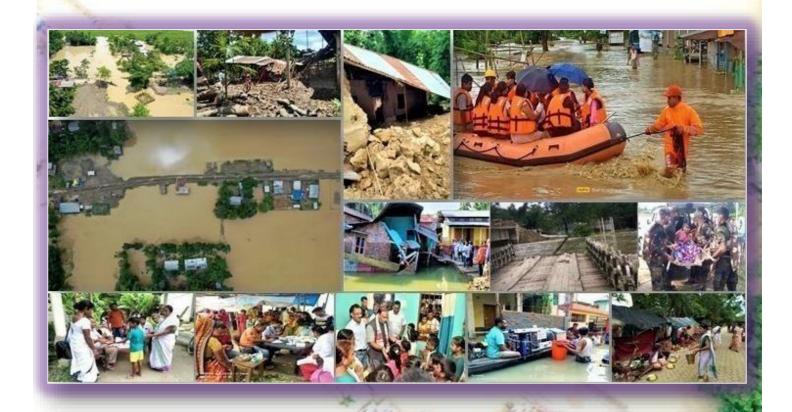

#### 2.1 Assam Floods in 2022:

Assam has faced three waves of floods this year affecting 35 districts, resulting in loss of human lives, livestock and large scale damage to the dwelling houses, standing crops, infrastructure like roads, bridges, embankments, schools, etc. Each wave of flood is counted from the date of starting of flood till recession to normal situation. However, repeated inundation due to heavy rainfall in Assam and its neighbouring States as well as in Bhutan resulted in large scale devastation in the State by successive four waves of floods so far.

#### 2.9 Rescue Operations

Rescue operations were carried out by the various responding agencies namely NDRF, SDRF, SSB and Local Administration in the affected districts during the flood. 1<sup>st</sup> Bn. and 12<sup>th</sup> Bn. NDRF teams were prepositioned in 08 locations across the State with rescue boats and SDRF personnel deployed in 40 locations of Assam. Besides, SSB in Chirang and IWT in Dibrugarh also helped the district administrations for evacuating flood affected public. Revenue Circle Officials also used country boats mainly for transporting relief materials and rescuing animals in the affected village. Assam State Disaster Management Authority (ASDMA) had deployed 200 Inflatable Rubber Boats, 5 Speed Boats and 2 river ambulances in the districts.