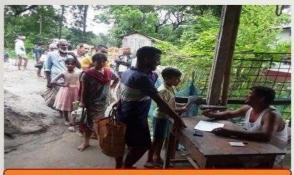

#### 2.8 Financial Assistance and GR Distribution to the Flood Affected People:

Government of Assam has carried out extensive relief operation in all the flood affected areas of the State. Food items like Rice, Dal, Salt, Mustard Oil, Baby Foods & Milk pouches, Chira, Gur, Packaged Food, safe drinking water etc. **(APPENDIX III)** have been distributed to the flood affected people who took shelter in the relief camps and through relief distribution points/centers along with cattle fodder/green grass for the livestock affected. Ex- Gratia has been distributed to the NOK of the deceased person. Necessary steps to ensure health and hygiene have also been undertaken. Medical teams were also deployed in the affectedareas.