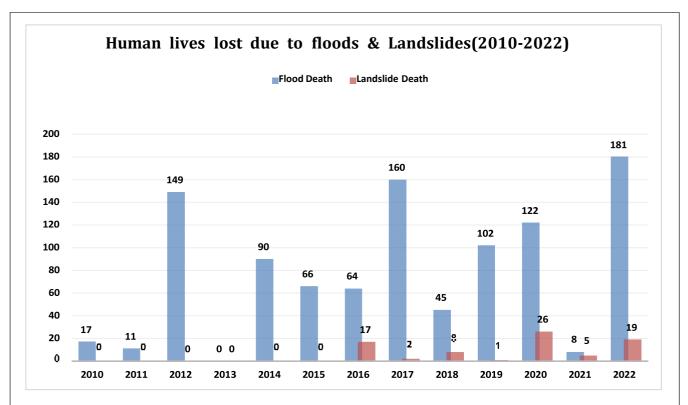

#### Figure 2: Graph showing Districts and Revenue Circles Affected by Floods from 2010-2022

Figure 3: Graph showing Loss of Human Lives due to Floods and Landslides from 2010-2022

As per the Flood Hazard Atlas of Assam prepared by National Remote Sensing Centre (NRSC), Hyderabad using satellite data, about 28.75% (22.54 lakh hectares) of land in Assam state is affected by flood during 1998-2015.

## 2.6 Human Lives Lost due to Flood & Landslide (06<sup>th</sup> April to 28<sup>th</sup> Octobers 2022):