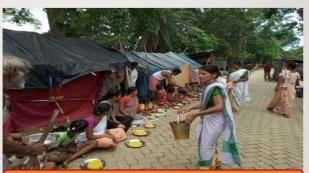

#### 2.8 Financial Assistance and GR Distribution to the Flood Affected People:

Government of Assam has carried out extensive relief operation in all the flood affected areas of the State. Food items like Rice, Dal, Salt, Mustard Oil, Baby Foods & Milk pouches, Chira, Gur, Packaged Food, safe drinking water etc. **(APPENDIX III)** have been distributed to the flood affected people who took shelter in the relief camps and through relief distribution points/centers along with cattle fodder/green grass for the livestock affected. Ex- Gratia has been distributed to the NOK of the deceased person. Necessary steps to ensure health and hygiene have also been undertaken. Medical teams were also deployed in the affectedareas.