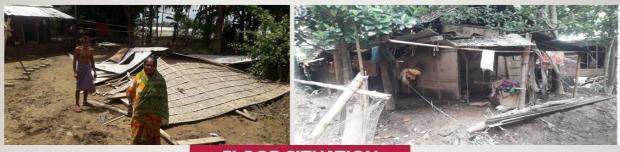

#### 2.1 Assam Floods in 2022:

Assam has faced three waves of floods this year affecting 35 districts, resulting in loss of human lives, livestock and large scale damage to the dwelling houses, standing crops, infrastructure like roads, bridges, embankments, schools, etc. Each wave of flood is counted from the date of starting of flood till recession to normal situation. However, repeated inundation due to heavy rainfall in Assam and its neighbouring States as well as in Bhutan resulted in large scale devastation in the State by successive four waves of floods so far.

## 2.3. Cumulative Snapshot of Floods 2022 (06<sup>th</sup> April to 28<sup>th</sup> October 2022):

| Number of districts affected by flood   | 35           |
|-----------------------------------------|--------------|
| Number of Revenue Circles affected      | 156          |
| Number of villages affected             | 10,106       |
| Number of deaths due to flood           | 181          |
| Total population affected               | 88,50,686    |
| Number of Relief Camps & Shelters       | 4,097        |
| Number of inmates in Relief Camps       | 7,43,528     |
| Crop area affected                      | 2.46 Lakh Ha |
| Fully damaged Pucca houses              | 381          |
| Fully damaged Kutcha houses             | 2,345        |
| Severely damaged Pucca houses           | 447          |
| Severely damaged Kutcha houses          | 2,347        |
| Partially damaged Pucca & Kutcha houses | 1,87,436     |
| Huts damaged/ Destroyed                 | 3,325        |
| Cattle Shed damaged                     | 5,933        |
| Animal lost                             |              |
| (a) Big animals lost                    | 373          |
| (b) Small animals lost                  | 1675         |
| (c ) Poultry (birds) lost               | 55875        |