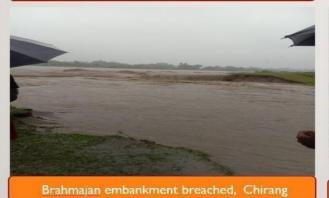

## 2.4 Major Infrastructure damaged (06<sup>th</sup> April to 28<sup>th</sup> October 2022):

| MAJOR INFRASTRUCTURE DAMAGES |                                 |      |  |  |  |  |
|------------------------------|---------------------------------|------|--|--|--|--|
|                              | PWD                             | 3289 |  |  |  |  |
| Road affected                | Panchayat and Rural Development | 2081 |  |  |  |  |
|                              | Total                           | 5370 |  |  |  |  |
| Breached Occurred in R       | oads                            | 543  |  |  |  |  |
| Washed away SPT Bridg        | je                              | 4    |  |  |  |  |
| Damaged STP Bridge           |                                 | 72   |  |  |  |  |
| Damaged RCC Bridge           |                                 | 3    |  |  |  |  |
| Damaged app to RCC/SI        | PT Bridge                       | 621  |  |  |  |  |
| Damaged Culvert & Culv       | vert Approach                   | 1268 |  |  |  |  |
| Breached and Cut in Em       | bankment                        | 43   |  |  |  |  |
| Anganwadi Centres dan        | naged                           | 3019 |  |  |  |  |
| Piped Water Supply Sch       | eme(PWSS) damaged               | 1417 |  |  |  |  |
| Community Managed Sa         | anitary Complex (CMSC)-         | 1    |  |  |  |  |
| Spot Sources                 |                                 | 93   |  |  |  |  |
| Individual Household lat     | trine(IHHL) damaged under PHE   | 2376 |  |  |  |  |