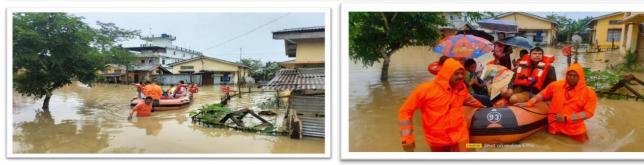

RESCUE BY 12TH BN. NDRF AT BISWANATH & SONITPUR

#### 2.9 Rescue Operations

Rescue operations were carried out by the various responding agencies namely NDRF, SDRF, SSB and Local Administration in the affected districts during the flood. 1<sup>st</sup> Bn. and 12<sup>th</sup> Bn. NDRF teams were prepositioned in 08 locations across the State with rescue boats and SDRF personnel deployed in 40 locations of Assam. Besides, SSB in Chirang and IWT in Dibrugarh also helped the district administrations for evacuating flood affected public. Revenue Circle Officials also used country boats mainly for transporting relief materials and rescuing animals in the affected village. Assam State Disaster Management Authority (ASDMA) had deployed 200 Inflatable Rubber Boats, 5 Speed Boats and 2 river ambulances in the districts.