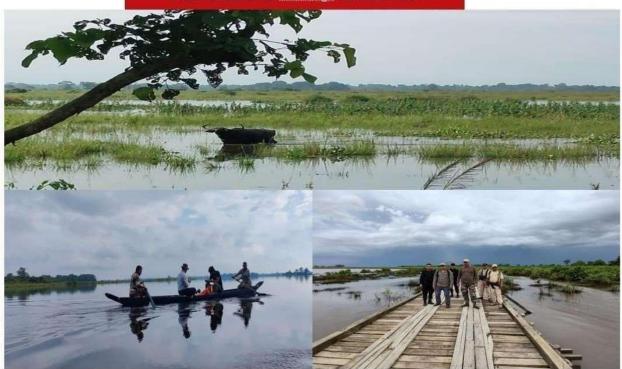

#### MINISTERS INSPECTING FLOOD SITUATION

HCM, Assam in Raha Rev. Circle, Nagaon

Sarthebari Rev. Circle, Barpeta

HM, Rev. & DM Dept. in Barama Rev. Circle, Baksa

Air Evacuation & Food Dropping, Dima – Hasao District