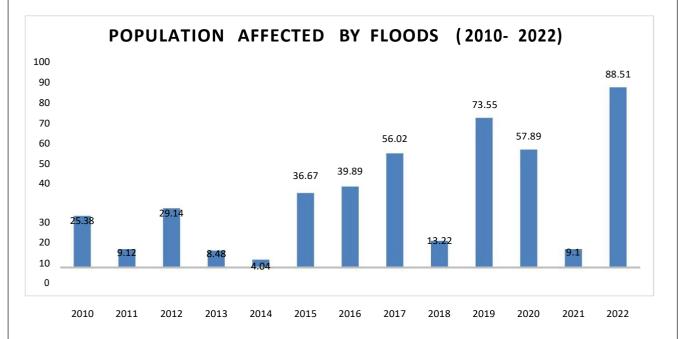

## Figure 1: Graph showing Population Affected by Floods from 2010-2022 Districts & Revenue Circle Affected by Floods (2010-2022)

The total cumulative population affected in the 1<sup>st</sup>, 2<sup>nd</sup> & 3<sup>rd</sup> wave of floods till 28<sup>th</sup> Oct, 2022 is 88.51 lakh. Moreover, release of excess water from Kurichhu Dam, Bhutan is another important cause for flooding in lower Assam districts.