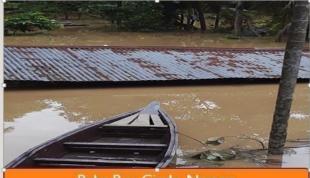

#### 2.9 Rescue Operations

Rescue operations were carried out by the various responding agencies namely NDRF, SDRF, SSB and Local Administration in the affected districts during the flood. 1<sup>st</sup> Bn. and 12<sup>th</sup> Bn. NDRF teams were prepositioned in 08 locations across the State with rescue boats and SDRF personnel deployed in 40 locations of Assam. Besides, SSB in Chirang and IWT in Dibrugarh also helped the district administrations for evacuating flood affected public. Revenue Circle Officials also used country boats mainly for transporting relief materials and rescuing animals in the affected village. Assam State Disaster Management Authority (ASDMA) had deployed 200 Inflatable Rubber Boats, 5 Speed Boats and 2 river ambulances in the districts.