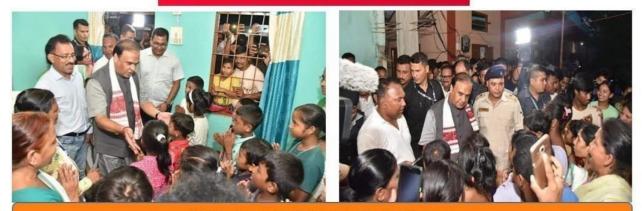

#### MINISTERS INSPECTING FLOOD SITUATION

HCM, Assam in Raha Rev. Circle, Nagaon

Sarthebari Rev. Circle, Barpeta

HM, Rev. & DM Dept. in Barama Rev. Circle, Baksa

Air Evacuation & Food Dropping, Dima – Hasao District