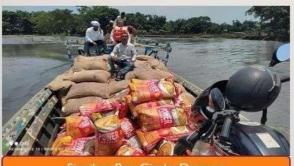

#### 2.9 Rescue Operations

Rescue operations were carried out by the various responding agencies namely NDRF, SDRF, SSB and Local Administration in the affected districts during the flood. 1<sup>st</sup> Bn. and 12<sup>th</sup> Bn. NDRF teams were prepositioned in 08 locations across the State with rescue boats and SDRF personnel deployed in 40 locations of Assam. Besides, SSB in Chirang and IWT in Dibrugarh also helped the district administrations for evacuating flood affected public. Revenue Circle Officials also used country boats mainly for transporting relief materials and rescuing animals in the affected village. Assam State Disaster Management Authority (ASDMA) had deployed 200 Inflatable Rubber Boats, 5 Speed Boats and 2 river ambulances in the districts.