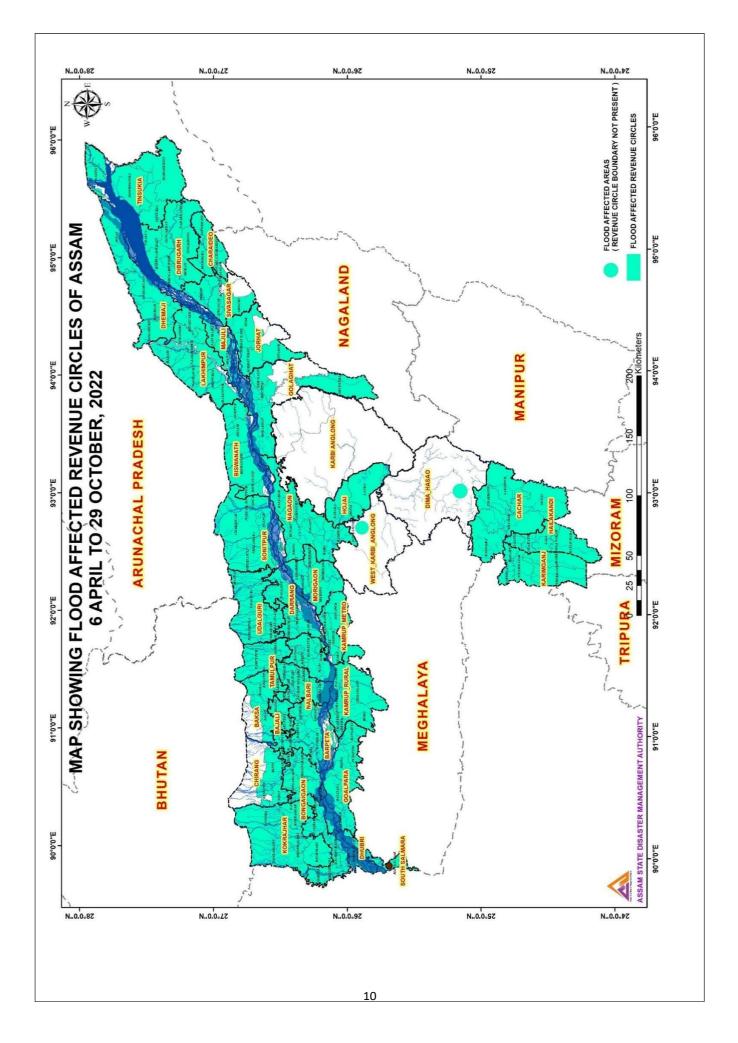

#### 2.1 Assam Floods in 2022:

Assam has faced three waves of floods this year affecting 35 districts, resulting in loss of human lives, livestock and large scale damage to the dwelling houses, standing crops, infrastructure like roads, bridges, embankments, schools, etc. Each wave of flood is counted from the date of starting of flood till recession to normal situation. However, repeated inundation due to heavy rainfall in Assam and its neighbouring States as well as in Bhutan resulted in large scale devastation in the State by successive four waves of floods so far.

*First wave of Flood:* In the first wave of flood (6<sup>th</sup> April to 12th June 2022) 33 districts were affected inthe State viz. Bajali, Baksa, Barpeta, Biswanath, Bongaigaon, Cachar, Charaideo, Darrang, Dhemaji, Dhubri, Dibrugarh, Dima-Hasao, Goalpara, Golaghat, Hailakandi, Hojai, Jorhat, Kamrup, Kamrup (M), Karbi Anglong West, Karimganj, Kokrajhar, Lakhimpur, Majuli, Morigaon, Nagaon, Nalbari, Sivasagar, Sonitpur, South Salmara, Tamulpur, Tinsukia, Udalguri

8

Second wave of Flood: In the second wave (13<sup>th</sup> June to 16<sup>th</sup> September 2022) 34 districts were affected viz. Bajali, Baksa, Barpeta, Biswanath, Bongaigaon, Cachar, Charaideo, Chirang, Darrang, Dhemaji, Dhubri, Dibrugarh, Dima-Hasao, Goalpara, Golaghat, Hailakandi, Hojai, Jorhat, Kamrup, Kamrup (M), Karbi Anglong West, Karimganj, Kokrajhar, Lakhimpur, Majuli, Morigaon, Nagaon, Nalbari, Sivasagar, Sonitpur, South Salmara, Tamulpur, Tinsukia, Udalguri

<u>Third wave of Flood</u>: In the second wave (7<sup>th</sup> October to 28<sup>th</sup> October 2022) 15 districts were affected viz. Darrang, Dhemaji, Dhubri, Dibrugarh, Golaghat, Jorhat, Karbi Anglong , Kokrajhar, Lakhimpur, Majuli, Morigaon, Nagaon, South Salmara, Tinsukia, Kamrup (M)

## 2.3. Cumulative Snapshot of Floods 2022 (06<sup>th</sup> April to 28<sup>th</sup> October 2022):

| Number of districts affected by flood   | 35           |
|-----------------------------------------|--------------|
| Number of Revenue Circles affected      | 156          |
| Number of villages affected             | 10,106       |
| Number of deaths due to flood           | 181          |
| Total population affected               | 88,50,686    |
| Number of Relief Camps & Shelters       | 4,097        |
| Number of inmates in Relief Camps       | 7,43,528     |
| Crop area affected                      | 2.46 Lakh Ha |
| Fully damaged Pucca houses              | 381          |
| Fully damaged Kutcha houses             | 2,345        |
| Severely damaged Pucca houses           | 447          |
| Severely damaged Kutcha houses          | 2,347        |
| Partially damaged Pucca & Kutcha houses | 1,87,436     |
| Huts damaged/ Destroyed                 | 3,325        |
| Cattle Shed damaged                     | 5,933        |
| Animal lost                             |              |
| (a) Big animals lost                    | 373          |
| (b) Small animals lost                  | 1675         |
| (c ) Poultry (birds) lost               | 55875        |

## 2.5 Districts, Revenue Circles, Population Affected & Villages (06<sup>th</sup> April to 28<sup>th</sup> October 2022):

| SI.<br>No. | District              | No of<br>Revenue<br>Circle | Name of the Revenue Circle                                                                                 | No. Of<br>Villages | Total Population |
|------------|-----------------------|----------------------------|------------------------------------------------------------------------------------------------------------|--------------------|------------------|
| 1          | Bajali                | 2                          | Sarupeta, Bajali                                                                                           | 173                | 356000           |
| 2          | Baksa                 | 5                          | Jalah, Barnagar RC part, Baganpara, Baska,<br>Barama                                                       | 161                | 76625            |
| 3          | Barpeta               | 6                          | Barnagar, Sarthebari, Barpeta, Kalgachia,<br>Chenga, Baghbar                                               | 660                | 1213060          |
| 4          | Biswanath             | 4                          | Halem, Gohpur, Biswanath, Naduar RC part                                                                   | 224                | 77063            |
| 5          | Bongaigaon            | 5                          | Srijangram, Dangtol, Bongaigaon, Boitamari,<br>Manikpur                                                    | 351                | 339481           |
| 6          | Cachar                | 5                          | Sonai, Lakhipur, Udharbond, Katigorah, Silchar                                                             | 826                | 1434750          |
| 7          | Charaideo             | 3                          | Sapekhati, Sonari, Mahmora                                                                                 | 43                 | 8806             |
| 8          | Chirang               | 3                          | Sidli, Bengtal, Bijni                                                                                      | 115                | 20641            |
| 9          | Darrang               | 4                          | Sipajhar, Patharighat, Mangaldoi, Dalgaon                                                                  | 498                | 557901           |
| 10         | Dhemaji               | 4                          | Dhemaji, Gogamukh, Sissiborgaon, Jonai                                                                     | 308                | 115938           |
| 11         | Dhubri                | 8                          | Chapar, Athani, Dhubri, Gauripur, Golakganj,<br>Bilasipara, Agamoni, South Salmara Part                    | 891                | 605805           |
| 12         | Dibrugarh             | 7                          | Chabua, Dibrugarh West, Naharkatia, Moran,<br>Tengakhat, Tingkhong, Dibrugarh East                         | 130                | 26450            |
| 13         | Dima-Hasao            | 1                          | Haflong                                                                                                    | 329                | 4804             |
| 14         | Goalpara              | 5                          | Rongjuli, Lakhipur, Dudhnoi, Balijana, Matia                                                               | 465                | 284368           |
| 15         | Golaghat              | 5                          | Dergaon, Golaghat, Bokakhat, Khumtai,<br>Sarupathar                                                        | 56                 | 27952            |
| 16         | Hailakandi            | 4                          | Katlicherra, Algapur, Hailakandi, Lala                                                                     | 186                | 256019           |
| 17         | Нојаі                 | 3                          | Hojai, Doboka, Lanka                                                                                       | 133                | 154480           |
| 18         | Jorhat                | 4                          | Jorhat West, Jorhat East, Teok, Titabor                                                                    | 42                 | 433              |
| 19         | Kamrup                | 11                         | Rangia, Palashbari, Hajo, Kayan, Chamaria,<br>Goroimari, Nagarbera, Boko, Kamalpur,<br>Chaygaon, North Ghy | 591                | 897119           |
| 20         | Kamrup (M)            | 5                          | Chandrapur, Azara, Dispur, Guwahati, Sonapur                                                               | 86                 | 47532            |
| 21         | Karbi Anglong         | 1                          | Phuloni                                                                                                    | 2                  | 0                |
| 22         | Karbi Anglong<br>West | 1                          | Donkamokam                                                                                                 | 37                 | 43432            |
| 23         | Karimganj             | 5                          | Nilambazar, Patherkandi, RK Nagar, Karimganj,<br>Badarpur                                                  | 729                | 308581           |
| 24         | Kokrajhar             | 5                          | Kokrajhar, Gossaigaon, Dotma, Bagribari,<br>Bhawraguri                                                     | 442                | 97442            |
| 25         | Lakhimpur             | 7                          | Narayanpur, Dhakuakhana, Nowboicha,<br>Subansiri, Bihpuria, North Lakhimpur, Kadam                         | 379                | 181029           |
| 26         | Majuli                | 2                          | Majuli, Ujani Majuli                                                                                       | 93                 | 17403            |
| 27         | Morigaon              | 5                          | Mayong, Bhuragaon, Laharighat, Morigaon,<br>Mikirbheta                                                     | 420                | 196821           |
| 28         | Nagaon                | 7                          | Raha, Kampur, Kaliabor, Nagaon, Rupahi,<br>Samaguri, Dhing                                                 | 381                | 567942           |
| 29         | Nalbari               | 7                          | Barkhetri, Banekuchi, Tihu, Paschim Nalbari,                                                               | 425                | 499090           |

| SI.<br>No. | District         | No of<br>Revenue<br>Circle | Name of the Revenue Circle                            | No. Of<br>Villages | Total Population |
|------------|------------------|----------------------------|-------------------------------------------------------|--------------------|------------------|
|            |                  |                            | Barbhag, Nalbari, Ghograpar                           |                    |                  |
| 30         | Sivasagar        | 4                          | Sonari RC part, Demow, Sivsagar, Amguri               | 51                 | 12825            |
| 31         | Sonitpur         | 5                          | Dhekiajuli, Thelamara, Naduar, Tezpur,<br>Chariduar   | 272                | 96167            |
| 32         | South<br>Salmara | 2                          | South Salmara, Mankachar                              | 94                 | 178954           |
| 33         | Tamulpur         | 2                          | Goreswar, Tamulpur                                    | 117                | 39355            |
| 34         | Tinsukia         | 4                          | Doomdooma, Sadiya, Margherita, Tinsukia               | 73                 | 26297            |
| 35         | Udalguri         | 5                          | Kalaigaon, Udalguri, Khairabari, Mazbat,<br>Harisinga | 323                | 80121            |
|            | Total            | 156                        |                                                       | 10106              | 8850686          |