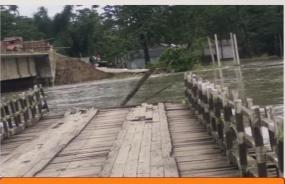

## 2.4 Major Infrastructure damaged (06<sup>th</sup> April to 28<sup>th</sup> October 2022):

| MAJOR INFRASTRUCTURE DAMAGES |                                 |      |  |  |  |  |
|------------------------------|---------------------------------|------|--|--|--|--|
|                              | PWD                             | 3289 |  |  |  |  |
| Road affected                | Panchayat and Rural Development | 2081 |  |  |  |  |
|                              | Total                           | 5370 |  |  |  |  |
| Breached Occurred in R       | oads                            | 543  |  |  |  |  |
| Washed away SPT Bridg        | je                              | 4    |  |  |  |  |
| Damaged STP Bridge           |                                 | 72   |  |  |  |  |
| Damaged RCC Bridge           |                                 | 3    |  |  |  |  |
| Damaged app to RCC/SI        | PT Bridge                       | 621  |  |  |  |  |
| Damaged Culvert & Culv       | vert Approach                   | 1268 |  |  |  |  |
| Breached and Cut in Em       | bankment                        | 43   |  |  |  |  |
| Anganwadi Centres dan        | naged                           | 3019 |  |  |  |  |
| Piped Water Supply Sch       | eme(PWSS) damaged               | 1417 |  |  |  |  |
| Community Managed Sa         | anitary Complex (CMSC)-         | 1    |  |  |  |  |
| Spot Sources                 |                                 | 93   |  |  |  |  |
| Individual Household lat     | trine(IHHL) damaged under PHE   | 2376 |  |  |  |  |