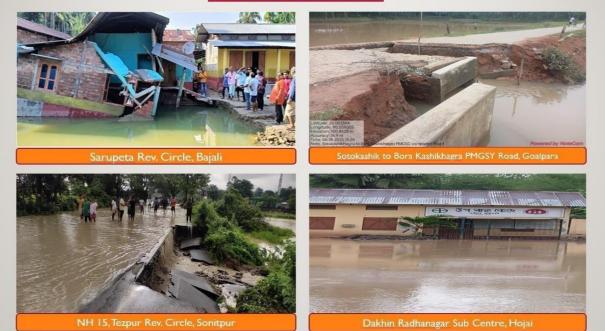

## 2.4 Major Infrastructure damaged (06<sup>th</sup> April to 28<sup>th</sup> October 2022):

| MAJOR INFRASTRUCTURE DAMAGES |                                 |      |  |  |  |  |
|------------------------------|---------------------------------|------|--|--|--|--|
|                              | PWD                             | 3289 |  |  |  |  |
| Road affected                | Panchayat and Rural Development | 2081 |  |  |  |  |
|                              | Total                           | 5370 |  |  |  |  |
| Breached Occurred in R       | oads                            | 543  |  |  |  |  |
| Washed away SPT Bridg        | je                              | 4    |  |  |  |  |
| Damaged STP Bridge           |                                 | 72   |  |  |  |  |
| Damaged RCC Bridge           |                                 | 3    |  |  |  |  |
| Damaged app to RCC/SI        | PT Bridge                       | 621  |  |  |  |  |
| Damaged Culvert & Culv       | vert Approach                   | 1268 |  |  |  |  |
| Breached and Cut in Em       | bankment                        | 43   |  |  |  |  |
| Anganwadi Centres dan        | naged                           | 3019 |  |  |  |  |
| Piped Water Supply Sch       | eme(PWSS) damaged               | 1417 |  |  |  |  |
| Community Managed Sa         | anitary Complex (CMSC)-         | 1    |  |  |  |  |
| Spot Sources                 |                                 | 93   |  |  |  |  |
| Individual Household lat     | trine(IHHL) damaged under PHE   | 2376 |  |  |  |  |