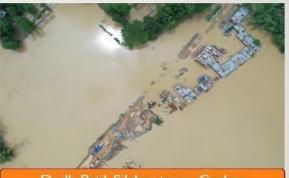

#### 2.1 Assam Floods in 2022:

Assam has faced three waves of floods this year affecting 35 districts, resulting in loss of human lives, livestock and large scale damage to the dwelling houses, standing crops, infrastructure like roads, bridges, embankments, schools, etc. Each wave of flood is counted from the date of starting of flood till recession to normal situation. However, repeated inundation due to heavy rainfall in Assam and its neighbouring States as well as in Bhutan resulted in large scale devastation in the State by successive four waves of floods so far.

## 2.3. Cumulative Snapshot of Floods 2022 (06<sup>th</sup> April to 28<sup>th</sup> October 2022):

| Number of districts affected by flood   | 35           |
|-----------------------------------------|--------------|
| Number of Revenue Circles affected      | 156          |
| Number of villages affected             | 10,106       |
| Number of deaths due to flood           | 181          |
| Total population affected               | 88,50,686    |
| Number of Relief Camps & Shelters       | 4,097        |
| Number of inmates in Relief Camps       | 7,43,528     |
| Crop area affected                      | 2.46 Lakh Ha |
| Fully damaged Pucca houses              | 381          |
| Fully damaged Kutcha houses             | 2,345        |
| Severely damaged Pucca houses           | 447          |
| Severely damaged Kutcha houses          | 2,347        |
| Partially damaged Pucca & Kutcha houses | 1,87,436     |
| Huts damaged/ Destroyed                 | 3,325        |
| Cattle Shed damaged                     | 5,933        |
| Animal lost                             |              |
| (a) Big animals lost                    | 373          |
| (b) Small animals lost                  | 1675         |
| (c ) Poultry (birds) lost               | 55875        |