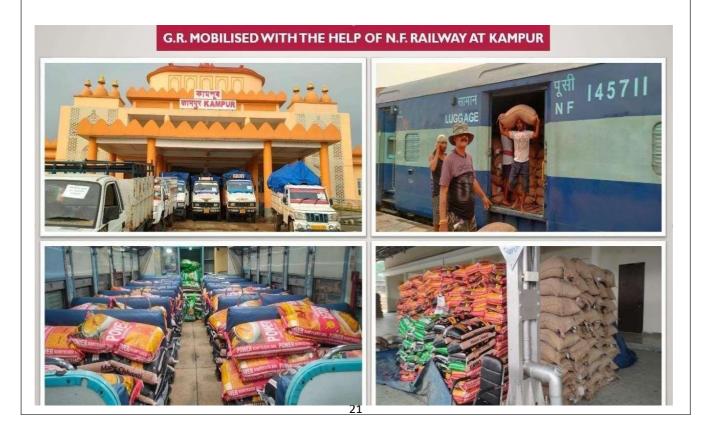

#### 2.8 Financial Assistance and GR Distribution to the Flood Affected People:

Government of Assam has carried out extensive relief operation in all the flood affected areas of the State. Food items like Rice, Dal, Salt, Mustard Oil, Baby Foods & Milk pouches, Chira, Gur, Packaged Food, safe drinking water etc. **(APPENDIX III)** have been distributed to the flood affected people who took shelter in the relief camps and through relief distribution points/centers along with cattle fodder/green grass for the livestock affected. Ex- Gratia has been distributed to the NOK of the deceased person. Necessary steps to ensure health and hygiene have also been undertaken. Medical teams were also deployed in the affectedareas.