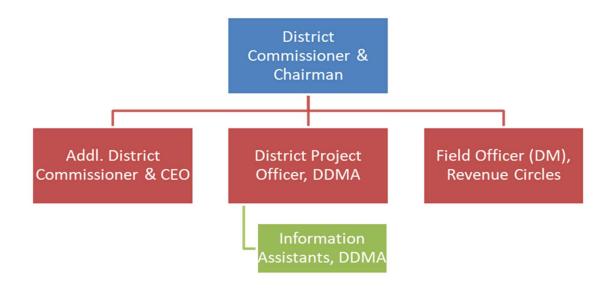

#### STAKEHOLDERS AND THEIR RESPONSIBILITIES

At State HQ level - the State Disaster Management Authority and the Office of the Commissioner of Relief (CoR), Revenue Department, are the major institutions in the State that deal with all the phases of disaster management. All the major line departments of the State Government and the emergency support function agencies converge into SEOC during disasters.

At the District level, District Disaster Management Authority (DDMA), with the Deputy Commissioner designated as Response Officer (RO), and other line departments at district HQ are responsible to deal with all phases of disaster management within district. The DDMA, Kokrajhar has already notified the Incident Response System (IRS) as well as the Incident Response Team (IRT) in the district to response any kind of emergency situation in the district. (Detail will be annexed).

Other technical institutions, community at large, local self-governments, NGOs etc. are also stakeholders of the District Disaster Management Pan. The role of the stakeholders has been prepared with the sole objective of making the concerned organizations understand their duties and responsibilities regarding disaster management at all levels and accomplishing them.

#### The District Commissioner or DDMA has the following duties:

- To facilitate and coordinate with local Government bodies to ensure that pre and post disaster management activities in the district are carried out.
- To assist community training, awareness programmes and the installation of emergency facilities with the support of local administration, non-governmental organizations and the private sector.
- To function as a leader of the team and take appropriate actions to smoothen the response and relief activities to minimize the adverse impact of disaster.
- To recommend the Commissioner of Relief (CoR) and State Government for declaration of disaster.