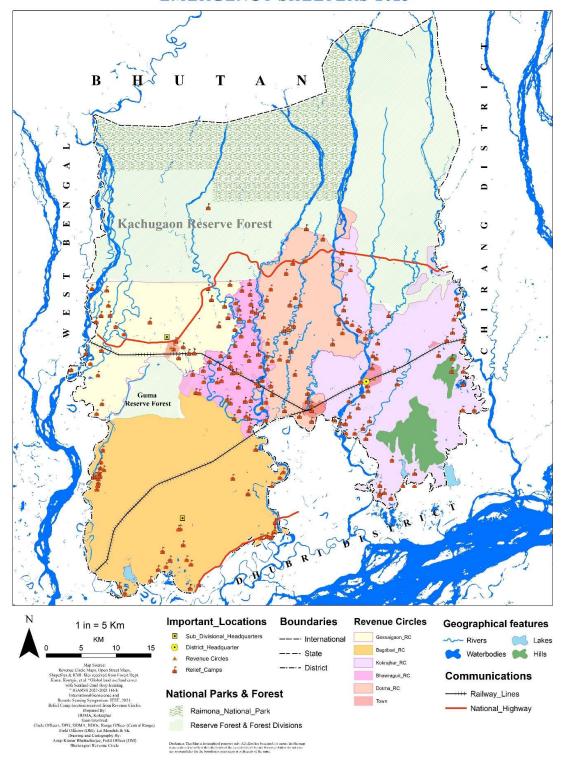

81586 |
| 169 | Excise                                | Amarendra Nath        | Supdt. of Excise, Kokrajhar                  | 8822949981 |
| 170 | Excise                                | Rizwan Islam          | Inspector of Excise                          | 9706938530 |
| 171 | Sports                                | Pradip kr. Narzary    | DSO, Kokrajhar                               | 9101017374 |
| 172 | Tourism                               | Jayanta Sarmah        | CHD, Tourism                                 | 8486287564 |
| 173 | Register & Co-Operatives<br>Societies | Jayanta Kheketari     | Dist. Register Officer                       | 6002160456 |

#### POPULATION DISTRIBUTION MAP





#### MAP OF FLOOD VULNERABLE AREAS UNDER KOKRAJHAR DISTRICT



**EMERGENCY SHELTERS-2023** 



**TOPOGRAPHIC & RIVER MAP** 



**EARTHQUAKE STRIKES-2013-2023** 



Hazard: - Earthquake

| Earthquakes in Kokrajhar District from 2013-2023 |       |       |       |           |                                     |  |  |  |
|--------------------------------------------------|-------|-------|-------|-----------|-------------------------------------|--|--|--|
| Origin Time                                      | Lat   | Long  | Depth | Magnitude | Location                            |  |  |  |
| 2014-03-06 18:09:52 IST                          | 26.25 | 90.14 | 10    | 3.5[ML]   | 82km N of Tura, Meghalaya, India    |  |  |  |
| 2014-05-30 12:07:51 IST                          | 26.60 | 90.38 | 14    | 4.2[ML]   | 121km SE of Thimphu, Bhutan         |  |  |  |
| 2014-07-23 02:24:41 IST