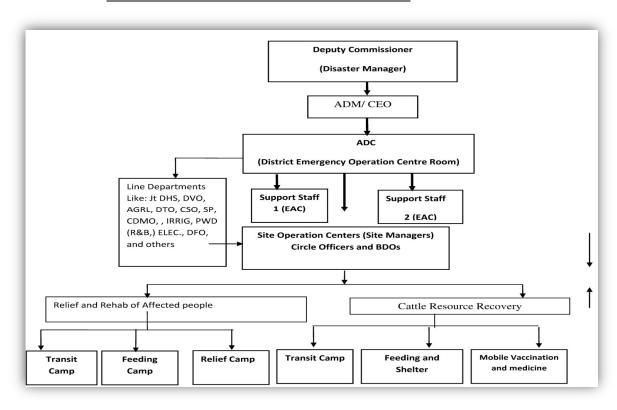

# CHAPTER-5 EMERGENCY SUPPORT FUNCTIONS

#### 5.1 <u>EMERGENCY SUPPORT FUNCTIONS (ESF) & INCIDENT COMMAND SYSTEM:</u>

The Emergency Support Functions (ESFs) are various identified response teams, which will assess their strength before any emergency and accordingly will prepare their Standard Operational Procedures to mitigate any disaster. Their well preparedness will help to reduce the damage of any disaster/emergency. These ESFs will be identified as per the certain need felt during any disaster such as ESF-Warning (Communication), ESF-Road Debris Clearance, ESF-Relief etc. Hence the Emergency Support Functions (ESFs) provide vital response functions. The Emergency Support Functions at District level (Office of the Deputy Commissioner) will be replicated at Revenue Circle level (by Revenue Circle Administration) and the Incident Management Team consisting of all the ESFs would also activate itself by asking for some or all ESFs to be represented in it, according to need of the crisis. The Disaster Response Mechanism will be operated as per basics of Incident Command System where the Deputy Commissioner is the Incident Commander for the District Level Incident Management Team and will be supported by the Planning, Operation, Logistic and Finance Section Chiefs in effective management of the response.

To act as a bridge to support an information base among the emergency Operation Centres of State, District and Onsite level, there as to be one **DISTRICT EMERGENCY OPERATION CENTRE (DEOC)** operation system and is to be operational under district EOC to collect information from grass root level, district level as well as from State level. As said, the DCR will act as a vital linkage among the Emergency Operation Centre of State, District and Onsite.