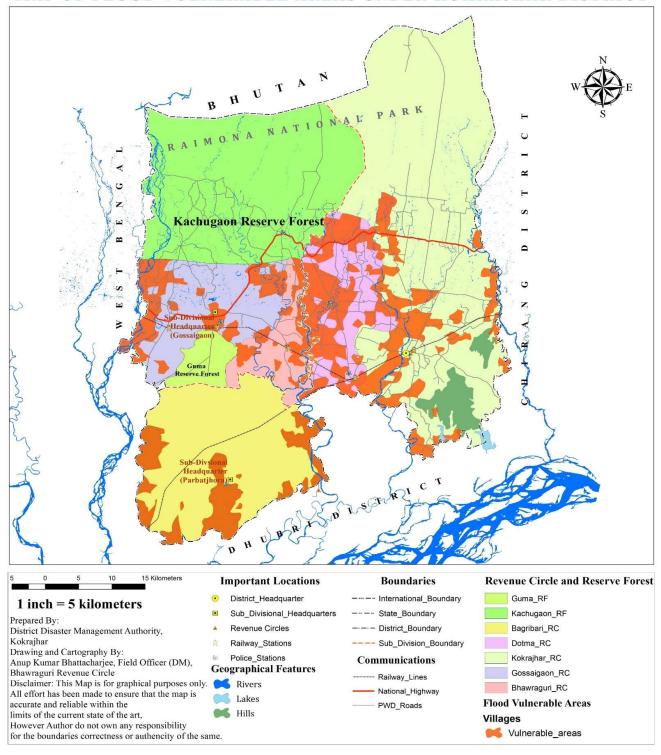

#### 1:3 LOCATIONS

The Kokrajhar District roughly lies between 89°46′ to 90°38′east Longitude and between 26°19′ to 26°54′ N latitude. The northern side of the district is bounded by the Indo-Bhutan International boundary and the southern side by Bongaigaon and Dhubri District. The Chirang and the Bongaigaon District falls in the east and the Dhubri District and West Bengal in the west. (*Figure.1 Map of Administrative Units*)

Figure 1: Administrative Map of Kokrajhar District

#### **VULNERABILITY: -**

It is defined as "the extent to which a community, structure, service and geographic area is likely to be damaged or disrupted by the impact of particular hazard, on account of their nature, construction and proximity to hazardous terrain or a disaster-prone area". The degree of vulnerability depends on the condition of human settlements and the infrastructure, the way in which public policy and administration is engaged in disaster management, the level of information and education available about various hazards and how to deal with them. (Annexure -I & Figure 11 showing flood vulnerable areas of the District)