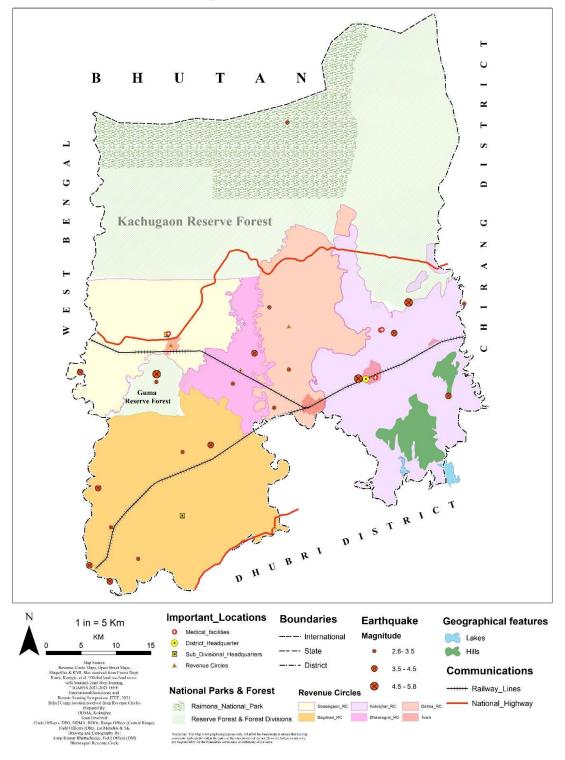

#### ■ EARTHQUAKE: -

As per the latest seismic zoning map of India, the Kokrajhar district falls under High-Risk Zone-V, where a maximum intensity of IX can be expected. However, district has experienced number of earthquakes with epicentres. (*Figure 14*))

Table 4: Showing No of Occurrence of Earthquakes of last 10 years