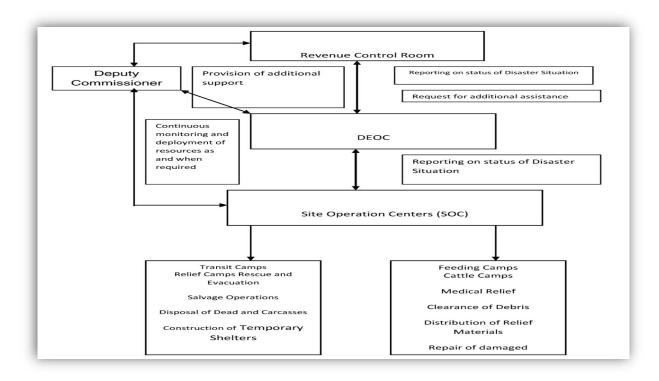

To act as a bridge to support an information base among the emergency Operation Centres of State, District and Onsite level, there as to be one **DISTRICT EMERGENCY OPERATION CENTRE (DEOC)** operation system and is to be operational under district EOC to collect information from grass root level, district level as well as from State level. As said, the DCR will act as a vital linkage among the Emergency Operation Centre of State, District and Onsite.