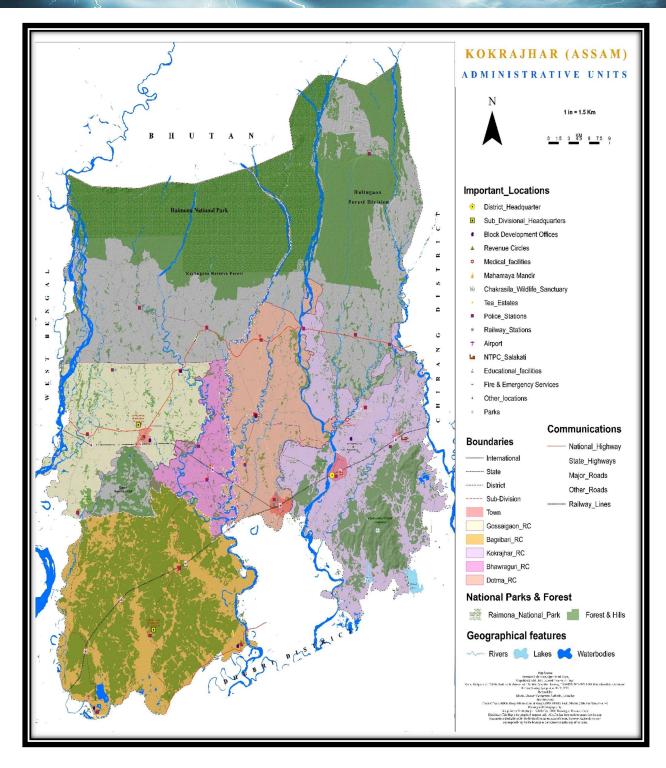

#### 1:3 LOCATIONS

The Kokrajhar District roughly lies between 89°46′ to 90°38′east Longitude and between 26°19′ to 26°54′ N latitude. The northern side of the district is bounded by the Indo-Bhutan International boundary and the southern side by Bongaigaon and Dhubri District. The Chirang and the Bongaigaon District falls in the east and the Dhubri District and West Bengal in the west. (*Figure.1 Map of Administrative Units*)

Figure 1: Administrative Map of Kokrajhar District