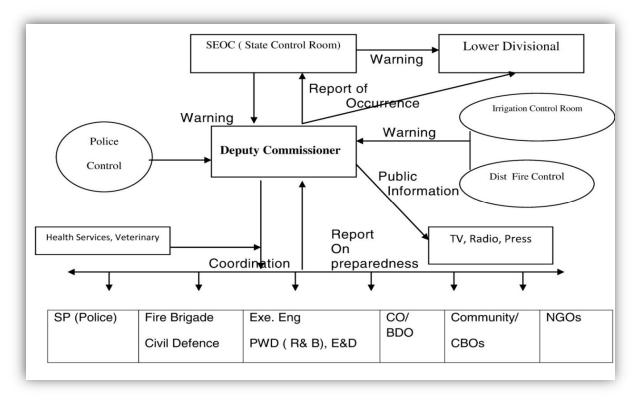

It is necessary that for Suo-moto activation of the agencies involved in the disaster management, the institutional trigger mechanism should be there so that every agency takes its assigned role at the time of such disaster. There will be three types of Trigger mechanism that will be set up depending upon the warning signals availability as mentioned below:

#### Warning Signal Available:

In such case the Govt. of India / State Govt. has authorized agencies generating such early warning signals; in case the matter is very urgent needing action at Revenue Circle/Village levels, the alerts and action points will go directly to all concerned. Arrangements need to be in place to ensure prompt receipt of these signals and action thereon. After such warning/advisory received by the State Govt., the SEOC will communicate it to the DEOC urgently. The DEOC will communicate such warning to the departments at the district level. Presently, Assam State Disaster Management Authority (ASDMA) has following authorized warning system;

The information flow in such cases will be as follows: -

Figure 2: With warning Information flows from Top – Down Without Early Warning Signal:

When disaster occurs without any early warning in that case the information starts from the place of incident through government agency or otherwise and the institutional mechanism insuch cases will be as follows: -

- The concerned village will report to the VCDCs, RCOs, Local Police Stations/SDO/DEOC and the information will be sent to the Deputy Commissioner.
- The DDMA will assess the information and assess the disaster to be of the level L0, L1, L2 or L3.
- The DEOC will be activated and if required the SEOC will be kept at alert if assistance needed; otherwise, information of the incident will be passed on to SEOC.
- The DDMA will convene the meeting of Incident Response Team/ DDMC and plan the management of disaster as Incident Response Plan.
- The respective Incident response teams will be rushed to the site for effective management

Figure 3: Without Warning - Information, generally, should flow from Bottom side- up but it is a crisscross scenario

The disaster response structure will be activated on the receipt of a disaster warning or onthe occurrence of a disaster by the Deputy Commissioner as Responsible Officer. The occurrence of a disaster may be reported by the concerned monitoring authority to the Commissioner of Relief/SDMA by the fastest means. The SDMA/SEC will activate all departments for emergency response including the State EOC, District EOC, police personnel and ERCs. In addition, they will issue instructions to include the following details:

- Exact quantum of resources (in terms of manpower, equipment and essential items from key departments/stakeholders) that is required.
- The type of assistance to be provided.
- The time limit within which assistance is needed.
- Details of other Task/Response Forces through which coordination should take place.
- The State EOC, ERCs and other control rooms at the State level as well as district control rooms should be activated with full strength.