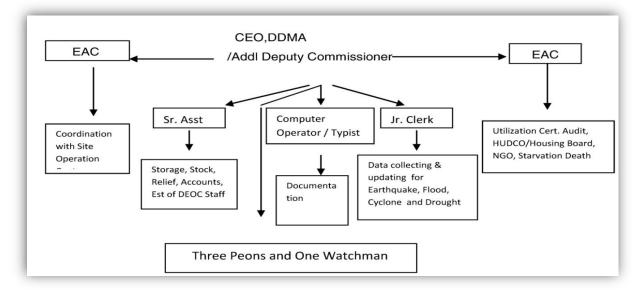

To act as a bridge to support an information base among the emergency Operation Centres of State, District and Onsite level, there as to be one **DISTRICT EMERGENCY OPERATION CENTRE (DEOC)** operation system and is to be operational under district EOC to collect information from grass root level, district level as well as from State level. As said, the DCR will act as a vital linkage among the Emergency Operation Centre of State, District and Onsite.