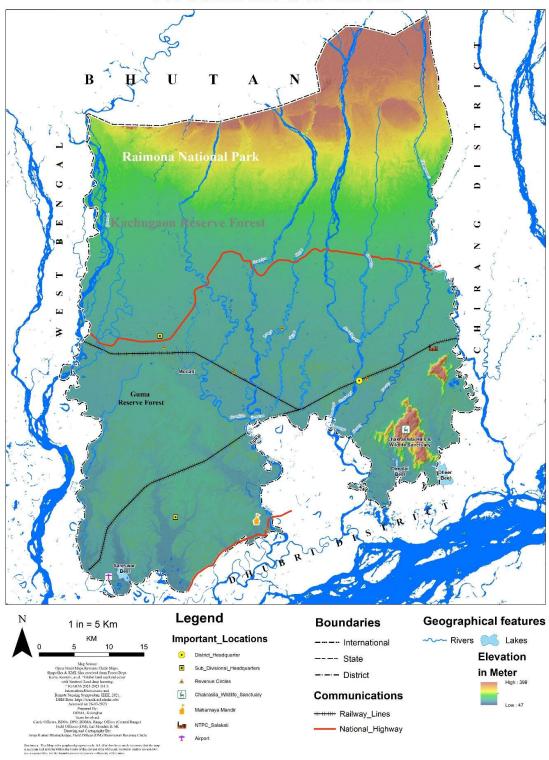

#### 1:8 PHYSICAL FEATURES:

The entire area of the district is situated at the foothills of Himalayas. The rivers and tributaries of the district originated from the foothills of the Himalayan Range and are wild in nature and have enormous contribution towards the agrarian economy of the district (*Figure 13: Topographic & River Map*)

#### 1.8.1 RIVER SYSTEM OF THE DISTRICT:

The water that flows along natural dongs and canals are the main source of irrigation for the agricultural fields. The Bhutan hills are also the source of a number of rivers that flow through the district and act as tributaries of the mighty Brahmaputra that flows from east to west far from the southern boundary of Kokrajhar district. The important rivers of the district that flow from north to south are the Champamati, the Gaurang, the Tipkai and the Sonkosh. There are other rivulets like the Bhur and the colourfully named Laopani. All the rivers and rivulets flowing through the district have their origin in the Bhutan hills (*Figure 13: Topographic & River Map*).