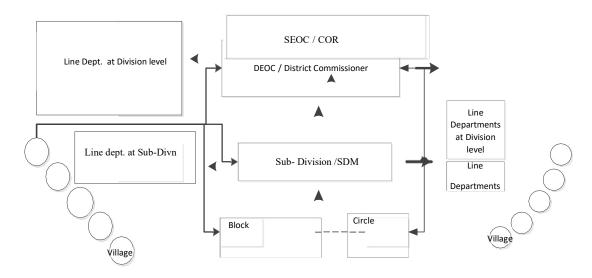

#### STAKEHOLDERS AND THEIR RESPONSIBILITIES

At State HQ level - the State Disaster Management Authority and the Office of the Commissioner of Relief (CoR), Revenue Department, are the major institutions in the State that deal with all the phases of disaster management. All the major line departments of the State Government and the emergency support function agencies converge into SEOC during disasters.

At the District level, District Disaster Management Authority (DDMA), with the Deputy Commissioner designated as Response Officer (RO), and other line departments at district HQ are responsible to deal with all phases of disaster management within district. The DDMA, Kokrajhar has already notified the Incident Response System (IRS) as well as the Incident Response Team (IRT) in the district to response any kind of emergency situation in the district. (Detail will be annexed).