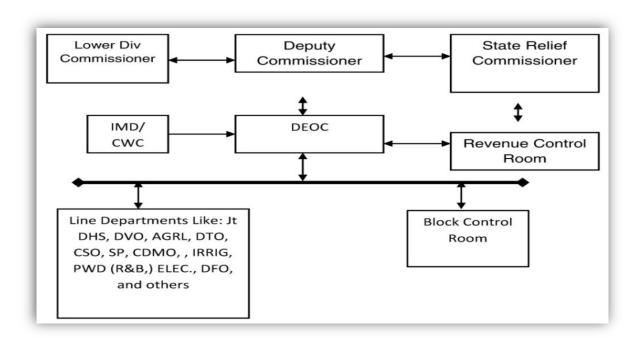

To act as a bridge to support an information base among the emergency Operation Centres of State, District and Onsite level, there as to be one **DISTRICT EMERGENCY OPERATION CENTRE (DEOC)** operation system and is to be operational under district EOC to collect information from grass root level, district level as well as from State level. As said, the DCR will act as a vital linkage among the Emergency Operation Centre of State, District and Onsite.