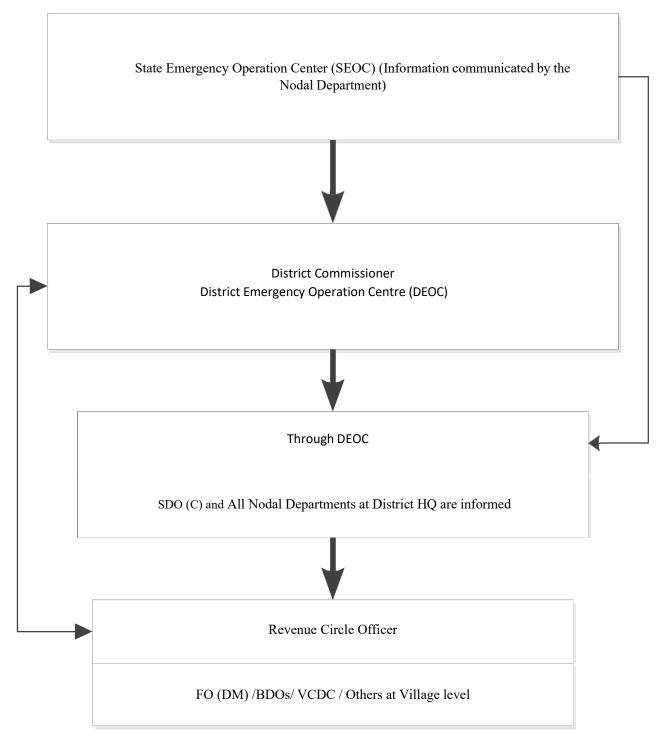

The information flow in such cases will be as follows: -

Figure 2: With warning Information flows from Top – Down Without Early Warning Signal:

When disaster occurs without any early warning in that case the information starts from the place of incident through government agency or otherwise and the institutional mechanism insuch cases will be as follows: -

- The concerned village will report to the VCDCs, RCOs, Local Police Stations/SDO/DEOC and the information will be sent to the Deputy Commissioner.
- The DDMA will assess the information and assess the disaster to be of the level L0, L1, L2 or L3.
- The DEOC will be activated and if required the SEOC will be kept at alert if assistance needed; otherwise, information of the incident will be passed on to SEOC.
- The DDMA will convene the meeting of Incident Response Team/ DDMC and plan the management of disaster as Incident Response Plan.
- The respective Incident response teams will be rushed to the site for effective management