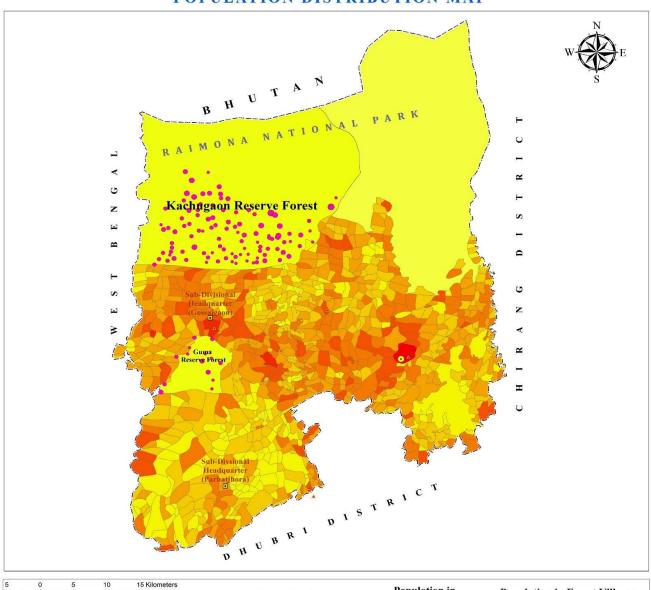

#### 1:6 POPULATIONS

The district has a total of 8, 86,999 population as per 2011 census. Thus, nearly 97.59% of the total populations of the district live in villages. Out of the total population, 4, 52,965 are Males and 4, 34,034 are Females. Literacy rate of Kokrajhar is 66.63% of which 73.44% are males and 59.54% are females (*Figure 10: Population Distribution Map of Kokrajhar District*)